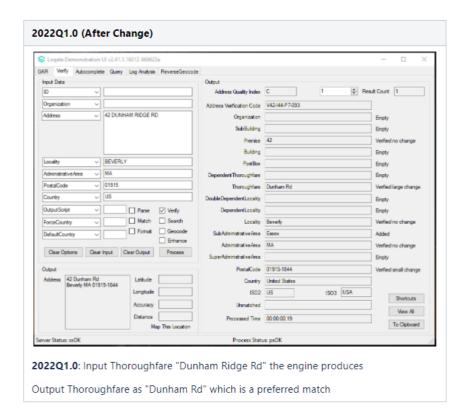

## **Verify Improvements**

• This fix adds an enhancement to the RefLex tool by adding a feature allowing mismatch of thoroughfare for a condition aaccepting a mismatch with at least 80% match score for fault tolerance.