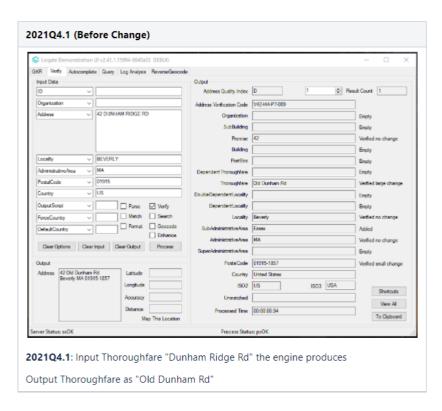

## **Verify Improvements**

• This fix adds an enhancement to the RefLex tool by adding a feature allowing mismatch of thoroughfare for a condition aaccepting a mismatch with at least 80% match score for fault tolerance.