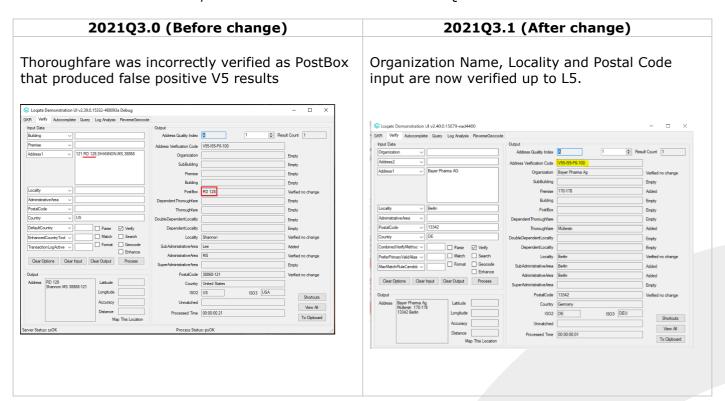

## Verify

Previously users may have seen certain addresses where the Thoroughfare was unexpectedly verified as the PostBox field, this issue is resolved with the 2021Q3.1 minor release.

GBG Loqate, 805 Veterans Blvd Ste 305, Redwood City CA 94063-1737, USA T (800) 313-3910 | E support@loqate.com | http://www.loqate.com