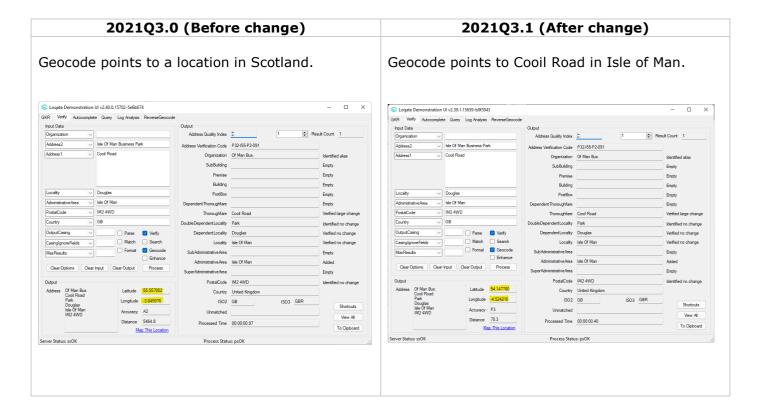

#### Geocode

Geocode may have returned unexpected Latitude and Longitude results for certain addresses in the minority territories for the United Kingdom, this issue is now resolved in the 2021Q3.1 minor release.