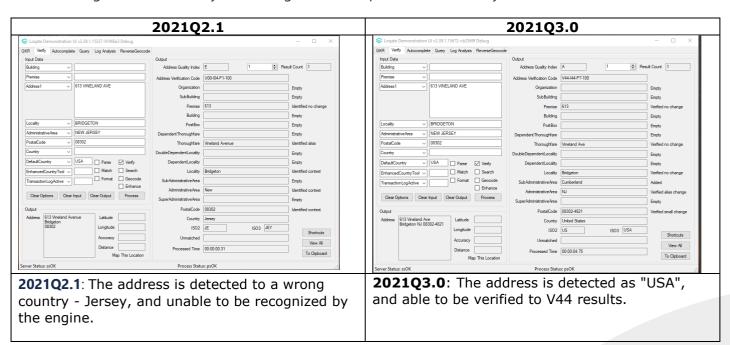

### Verify

Enable Parsing to reflect accuracy when using the server option DefaultCountry value.

GBG Loqate, 805 Veterans Blvd Ste 305, Redwood City CA 94063-1737, USA T (800) 313-3910 | E support@loqate.com | http://www.loqate.com
Registered office as above. Registered in England and Wales number 2415211. VAT number 539 7162 18.