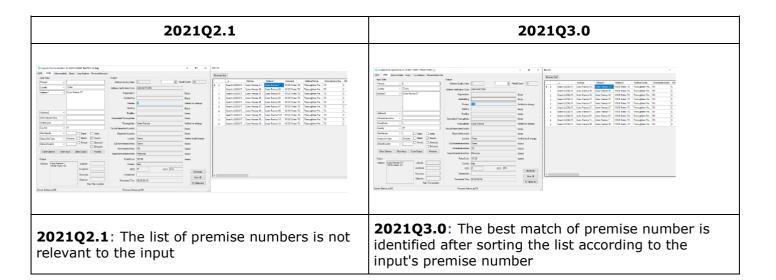

#### Search

With the 2021Q3.0 major release, Loquete has enhanced the search accuracy by identifying the best match based on similar pattern of the input's premise number.