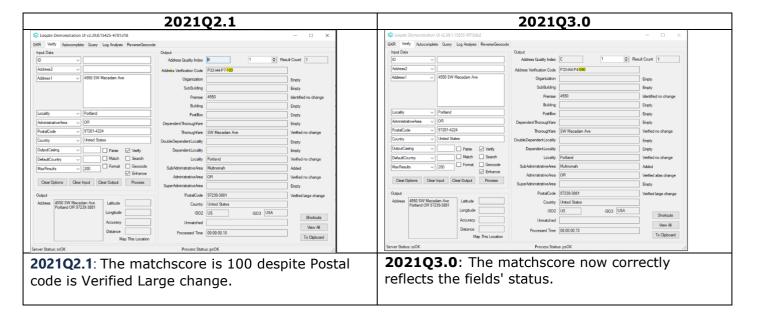

## **Verify and Enhance**

Updating Locality with Enhance on will not affect the MatchScore results.