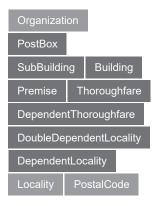

#### Turkmenistan [TM][TKM]

| Organization       | PostalCode | Locality |
|--------------------|------------|----------|
| AdministrativeArea |            |          |
| DeliveryAddress    |            |          |