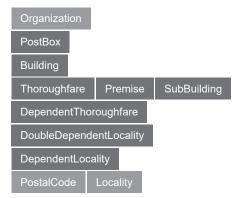

lam [BN][BRN]



### Bulgaria [BG][BGR]



# Burkina Faso [BF][BFA]



### Burundi [BI][BDI]





# Cambodia [KH][KHM]



#### Cameroon [CM][CMR]



# Canada [CA][CAN]



# Cape Verde [CV][CPV]





## Cayman Islands [KY][CYM]



### Central African Republic [CF][CAF]



# Chad [TD][TCD]



#### Chile [CL][CHL]





## China [CN][CHN]



## **Christmas Island [CX][CXR]**



# Cocos (Keeling) Islands [CC][CCK]



## Colombia [CO][COL]





## Comoros [KM][COM]



## Congo [CG][COG]



# Congo, the Democratic Republic of the [CD][COD]



## Cook Islands [CK][COK]





## Costa Rica [CR][CRI]



## Croatia [HR][HRV]



## Cuba [CU][CUB]



#### Curação [CW][CUW]



LVF-2020-07-31

13



# Cyprus [CY][CYP]



### Czech Republic [CZ][CZE]



# Côte d'Ivoire [CI][CIV]



#### Denmark [DK][DNK]





## Djibouti [DJ][DJI]



## Dominica [DM][DMA]



# Dominican Republic [DO][DOM]



## Ecuador [EC][ECU]





# Egypt [EG][EGY]



## El Salvador [SV][SLV]



# **Equatorial Guinea [GQ][GNQ]**



### Eritrea [ER][ERI]





## Eswatini [SZ][SWZ]



## Falkland Islands (Malvinas) [FK][FLK]



#### Fiji [FJ][FJI]



#### Finland [FI][FIN]





## France [FR][FRA]



### French Guiana [GF][GUF]



# French Polynesia [PF][PYF]



#### Gabon [GA][GAB]





## Gambia [GM][GMB]



## Georgia [GE][GEO]



# Germany [DE][DEU]



## Ghana [GH][GHA]





## Gibraltar [GI][GIB]



# Greece [GR][GRC]



# Grenada [GD][GRD]



#### Guadeloupe [GP][GLP]





## Guam [GU][GUM]



# Guatemala [GT][GTM]



# Guernsey [GG][GGY]



## Guyana [GY][GUY]





## Haiti [HT][HTI]



### Holy See (Vatican City S