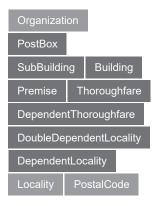

# Albania [AL][ALB]



### Algeria [DZ][DZA]



## American Samoa [AS][ASM]



# Andorra [AD][AND]



1



## Angola [AO][AGO]



## Anguilla [Al][AlA]



# Antigua and Barbuda [AG][ATG]



### Argentina [AR][ARG]





## Armenia [AM][ARM]



## Aruba [AW][ABW]



# Australia [AU][AUS]



#### Austria [AT][AUT]



LVF-2020-07-31

3



## Azerbaijan [AZ][AZE]



## Bahamas [BS][BHS]



# Bahrain [BH][BHR]



# Bangladesh [BD][BGD]



4



## Barbados [BB][BRB]



# Belarus [BY][BLR]



## Belgium [BE][BEL]



## Belize [BZ][BLZ]





### Benin [BJ][BEN]



### Bermuda [BM][BMU]



# Bhutan [BT][BTN]



## Bolivia, Plurinational State of [BO][BOL]





## Bonaire, Sint Eustatius and Saba [BQ][BES]



### Botswana [BW][BWA]



# Brazil [BR][BRA]



## **British Indian Ocean Territory [IO][IOT]**





#### Brunei Darussalam [BN][BRN]



### Bulgaria [BG][BGR]



# Burkina Faso [BF][BFA]



### Burundi [BI][BDI]





# Cambodia [KH][KHM]



#### Cameroon [CM][CMR]



# Canada [CA][CAN]



# Cape Verde [CV][CPV]





## Cayman Islands [KY][CYM]



### Central African Republic [CF][CAF]



# Chad [TD][TCD]



#### Chile [CL][CHL]





## China [CN][CHN]



## **Christmas Island [CX][CXR]**



# Cocos (Keeling) Islands [CC][CCK]



## Colombia [CO][COL]





## Comoros [KM][COM]



## Congo [CG][COG]



# Congo, the Democratic Republic of the [CD][COD]



## Cook Islands