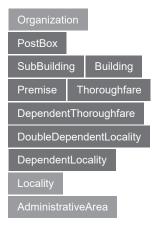

#### Turkmenistan [TM][TKM]

| Organization       | PostalCode | Locality |
|--------------------|------------|----------|
| AdministrativeArea |            |          |
| DeliveryAddress    |            |          |