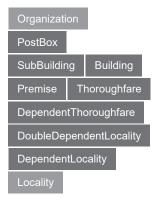

# Albania [AL][ALB]



### Algeria [DZ][DZA]



## American Samoa [AS][ASM]



# Andorra [AD][AND]



1



## Angola [AO][AGO]



## Anguilla [Al][AlA]



# Antigua and Barbuda [AG][ATG]



### Argentina [AR][ARG]





## Armenia [AM][ARM]



## Aruba [AW][ABW]



# Australia [AU][AUS]



#### Austria [AT][AUT]



LVF-2020-07-31

3



## Azerbaijan [AZ][AZE]



## Bahamas [BS][BHS]



# Bahrain [BH][BHR]



# Bangladesh [BD][BGD]



4



## Barbados [BB][BRB]



# Belarus [BY][BLR]



## Belgium [BE][BEL]



## Belize [BZ][BLZ]





### Benin [BJ][BEN]



### Bermuda [BM][BMU]



# Bhutan [BT][BTN]



## Bolivia, Plurinational State of [BO][BOL]





## Bonaire, Sint Eustatius and Saba [BQ][BES]



### Botswana [BW][BWA]



# Brazil [BR][BRA]



## **British Indian Ocean Territory [IO][IOT]**





#### Brunei Darussalam [BN][BRN]



### Bulgaria [BG][BGR]



# Burkina Faso [BF][BFA]



### Burundi [BI][BDI]





# Cambodia [KH][KHM]



#### Cameroon [CM][CMR]



# Canada [CA][CAN]



# Cape Verde [CV][CPV]





## Cayman Islands [KY][CYM]



### Central African Republic [CF][CAF]



# Chad [TD][TCD]



#### Chile [CL][CHL]





## China [CN][CHN]



## **Christmas Island [CX][CXR]**



# Cocos (Keeling) Islands [CC][CCK]



## Colombia [CO][COL]





## Comoros [KM][COM]



## Congo [CG][COG]



# Congo, the Democratic Republic of the [CD