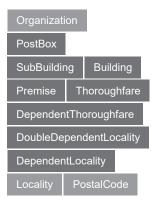

# Albania [AL][ALB]



### Algeria [DZ][DZA]



## American Samoa [AS][ASM]



# Andorra [AD][AND]



1



## Angola [AO][AGO]



## Anguilla [Al][AlA]



# Antigua and Barbuda [AG][ATG]



### Argentina [AR][ARG]





## Armenia [AM][ARM]



## Aruba [AW][ABW]



# Australia [AU][AUS]



#### Austria [AT][AUT]



LVF-2020-07-31

3



## Azerbaijan [AZ][AZE]



## Bahamas [BS][BHS]



# Bahrain [BH][BHR]



# Bangladesh [BD][BGD]



4



## Barbados [BB][BRB]



# Belarus [BY][BLR]



## Belgium [BE][BEL]



## Belize [BZ][BLZ]





### Benin [BJ][BEN]



### Bermuda [BM][BMU]



# Bhutan [BT][BTN]



## Bolivia, Plurinational State of [BO][BOL]





## Bonaire, Sint Eustatius and Saba [BQ][BES]



### Botswana [BW][BWA]



# Brazil [BR][BRA]



## **British Indian Ocean Territory [IO][IOT]**





#### Brunei Darussalam [BN][BRN]



### Bulgaria [BG][BGR]



# Burkina Faso [BF][BFA]



### Burundi [BI][BDI]





# Cambodia [KH][KHM]



#### Cameroon [CM][CMR]



# Canada [CA][CAN]



# Cape Verde [CV][CPV]





## Cayman Islands [KY][CYM]



### Central African Republic [CF][CAF]



# Chad [TD][TCD]



#### Chile [CL][CHL]





## China [CN][CHN]



## **Christmas Island [CX][CXR]**



# Cocos (Keeling) Islands [CC][CCK]



## Colombia [CO][COL]





## Comoros [KM][COM]



## Congo [CG][COG]



# Congo, the Democratic Republic of the [CD][COD]



## Cook Islands [CK][COK]





## Cos