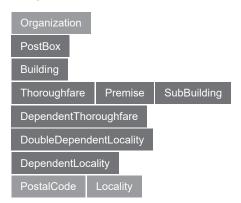

# Albania [AL][ALB]



### Algeria [DZ][DZA]



## American Samoa [AS][ASM]



# Andorra [AD][AND]



1



## Angola [AO][AGO]



## Anguilla [Al][AlA]



# Antigua and Barbuda [AG][ATG]



### Argentina [AR][ARG]





## Armenia [AM][ARM]



## Aruba [AW][ABW]



# Australia [AU][AUS]



#### Austria [AT][AUT]



LVF-2020-07-31

3



## Azerbaijan [AZ][AZE]



## Bahamas [BS][BHS]



# Bahrain [BH][BHR]



# Bangladesh [BD][BGD]



4



## Barbados [BB][BRB]



# Belarus [BY][BLR]



## Belgium [BE][BEL]



## Belize [BZ][BLZ]





### Benin [BJ][BEN]



### Bermuda [BM][BMU]



# Bhutan [BT][BTN]



## Bolivia, Plurinational State of [BO][BOL]





## Bonaire, Sint Eustatius and Saba [BQ][BES]



### Botswana [BW][BWA]



# Brazil [BR][BRA]



## **British Indian Ocean Territory [IO][IOT]**





#### Brunei Darussalam [BN][BRN]



### Bulgaria [BG][BGR]



# Burkina Faso [BF][BFA]



### Burundi [BI][BDI]





# Cambodia [KH][KHM]



#### Cameroon [CM][CMR]



# Canada [CA][CAN]



# Cape Verde [CV][CPV]





## Cayman Islands [KY][CYM]



### Central African Republic [CF][CAF]



# Chad [TD][TCD]



#### Chile [CL][CHL]





## China [CN][CHN]



## **Christmas Island [CX][CXR]**



# Cocos (Keeling) Islands [CC][CCK]



## Colombia [CO][COL]





## Comoros [KM][COM]



## Congo [CG][COG