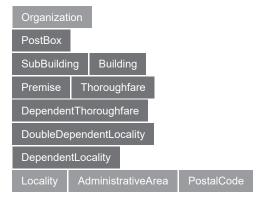

## Barbados [BB][BRB]



# Belarus [BY][BLR]



## Belgium [BE][BEL]



## Belize [BZ][BLZ]





### Benin [BJ][BEN]



### Bermuda [BM][BMU]



# Bhutan [BT][BTN]



## Bolivia, Plurinational State of [BO][BOL]





## Bonaire, Sint Eustatius and Saba [BQ][BES]



### Botswana [BW][BWA]



# Brazil [BR][BRA]



## **British Indian Ocean Territory [IO][IOT]**





#### Brunei Darussalam [BN][BRN]



### Bulgaria [BG][BGR]



# Burkina Faso [BF][BFA]



### Burundi [BI][BDI]





# Cambodia [KH][KHM]



#### Cameroon [CM][CMR]



# Canada [CA][CAN]



# Cape Verde [CV][CPV]





## Cayman Islands [KY][CYM]



### Central African Republic [CF][CAF]



# Chad [TD][TCD]



#### Chile [CL][CHL]





## China [CN][CHN]



## **Christmas Island [CX][CXR]**



# Cocos (Keeling) Islands [CC][CCK]



## Colombia [CO][COL]





## Comoros [KM][COM]



## Congo [CG][COG]



# Congo, the Democratic Republic of the [CD][COD]



## Cook Islands [CK][COK]





## Costa Rica [CR][CRI]



## Croatia [HR][HRV]



## Cuba [CU][CUB]



#### Curação [CW][CUW]



LVF-2020-07-31

13



# Cyprus [CY][CYP]



### Czech Republic [CZ][CZE]



# Côte d'Ivoire [CI][CIV]



#### Denmark [DK][DNK]





## Djibouti [DJ][DJI]



## Dominica [DM][DMA]



# Dominican Republic [DO][DOM]



## Ecuador [EC][ECU]





# Egypt [EG][EGY]



## El Salvador [SV][SLV]



# **Equatorial Guinea [GQ][GNQ]**



### Eritrea [ER][ERI]





## Eswatini [SZ][SWZ]



## Falkland Islands (Malvinas) [FK][FLK]



#### Fiji [FJ][FJI]



#### Finland [FI][FIN]





## France [FR][FRA]



### French Guiana [GF][GUF]



# French Poly