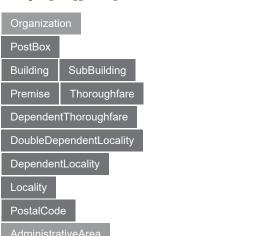

#### Turkmenistan [TM][TKM]

| Organization       | PostalCode | Locality |
|--------------------|------------|----------|
| AdministrativeArea |            |          |
| DeliveryAddress    |            |          |