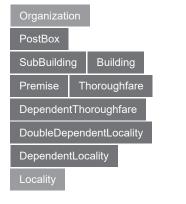

# Albania [AL][ALB]



### Algeria [DZ][DZA]



## American Samoa [AS][ASM]



# Andorra [AD][AND]



1



## Angola [AO][AGO]



## Anguilla [Al][AlA]



# Antigua and Barbuda [AG][ATG]



### Argentina [AR][ARG]





## Armenia [AM][ARM]



## Aruba [AW][ABW]



# Australia [AU][AUS]



#### Austria [AT][AUT]



LVF-2020-07-31

3



## Azerbaijan [AZ][AZE]



## Bahamas [BS][BHS]



# Bahrain [BH][BHR]



# Bangladesh [BD][BGD]



4



## Barbados [BB][BRB]



# Belarus [BY][BLR]



## Belgium [BE][BEL]



## Belize [BZ][BLZ]





### Benin [BJ][BEN]



### Bermuda [BM][BMU]



# Bhutan [BT][BTN]



## Bolivia, Plurinational State of [BO][BOL]





## Bonaire, Sint Eustatius and Saba [BQ][BES]



### Botswana [BW][BWA]



# Brazil [BR][BRA]



## **British Indian Ocean Territory [IO][IOT]**





#### Brunei Darussalam [BN][BRN]



### Bulgaria [BG][BGR]



# Burkina Faso [BF][BFA]



### Burundi [BI][BDI]





# Cambodia [KH][KHM]



#### Cameroon [CM][CMR]



# Canada [CA][CAN]



# Cape Verde [CV][CPV]





## Cayman Islands [KY][CYM]



### Central African Republic [CF][CAF]



# Chad [TD][TCD]



#### Chile [CL][CHL]





## China [CN][CHN]



## **Christmas Island [CX][CXR]**



# Cocos (Keeling) Islands [CC][CCK]



## Colombia [CO][COL]





## Comoros [KM][COM]



## Congo [CG][COG]



# Congo, the Democ