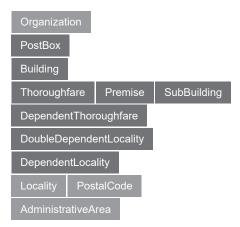

# Belarus [BY][BLR]



## Belgium [BE][BEL]



## Belize [BZ][BLZ]





### Benin [BJ][BEN]



### Bermuda [BM][BMU]



# Bhutan [BT][BTN]



## Bolivia, Plurinational State of [BO][BOL]





## Bonaire, Sint Eustatius and Saba [BQ][BES]



### Botswana [BW][BWA]



# Brazil [BR][BRA]



## **British Indian Ocean Territory [IO][IOT]**





#### Brunei Darussalam [BN][BRN]



### Bulgaria [BG][BGR]



# Burkina Faso [BF][BFA]



### Burundi [BI][BDI]





# Cambodia [KH][KHM]



#### Cameroon [CM][CMR]



# Canada [CA][CAN]



# Cape Verde [CV][CPV]





## Cayman Islands [KY][CYM]



### Central African Republic [CF][CAF]



# Chad [TD][TCD]



#### Chile [CL][CHL]





## China [CN][CHN]



## **Christmas Island [CX][CXR]**



# Cocos (Keeling) Islands [CC][CCK]



## Colombia [CO][COL]





## Comoros [KM][COM]



## Congo [CG][COG]



# Congo, the Democratic Republic of the [CD][COD]



## Cook Islands [CK][COK]





## Costa Rica [CR][CRI]



## Croatia [HR][HRV]



## Cuba [CU][CUB]



#### Curação [CW][CUW]



LVF-2020-07-31

13



# Cyprus [CY][CYP]



### Czech Republic [CZ][CZE]



# Côte d'Ivoire [CI][CIV]



#### Denmark [DK][DNK]





## Djibouti [DJ][DJI]



## Dominica [DM][DMA]



# Dominican Republic [DO][DOM]



## Ecuador [EC][ECU]





# Egypt [EG][EGY]



## El Salvador [SV][SLV]



# **Equatorial Guinea [GQ][GNQ]**



### Eritrea [ER][ERI]





## Eswatini [SZ][SWZ]



## Falkland Islands (Malvinas) [FK][FLK]



#### Fiji [FJ][FJI]



#### Finland [FI][FIN]





## France [FR][FRA]



### French Guiana [GF][GUF]



# French Polynesia [PF][PYF]



#### G