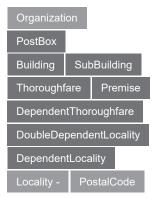

# Albania [AL][ALB]



### Algeria [DZ][DZA]



## American Samoa [AS][ASM]



# Andorra [AD][AND]



1



## Angola [AO][AGO]



## Anguilla [Al][AlA]



# Antigua and Barbuda [AG][ATG]



### Argentina [AR][ARG]





## Armenia [AM][ARM]



## Aruba [AW][ABW]



# Australia [AU][AUS]



#### Austria [AT][AUT]



LVF-2020-07-31

3



## Azerbaijan [AZ][AZE]



## Bahamas [BS][BHS]



# Bahrain [BH][BHR]



# Bangladesh [BD][BGD]



4



## Barbados [BB][BRB]



# Belarus [BY][BLR]



## Belgium [BE][BEL]



## Belize [BZ][BLZ]





### Benin [BJ][BEN]



### Bermuda [BM][BMU]



# Bhutan [BT][BTN]



## Bolivia, Plurinational State of [BO][BOL]





## Bonaire, Sint Eustatius and Saba [BQ][BES]



### Botswana [BW][BWA]



# Brazil [BR][BRA]



## **British Indian Ocean Territory [IO][IOT]**





#### Brunei Darussalam [BN][BRN]



### Bulgaria [BG][BGR]



# Burkina Faso [BF][BFA]



### Burundi [BI][BDI]





# Cambodia [KH][KHM]



#### Cameroon [CM][CMR]



# Canada [CA][CAN]



# Cape Verde [CV][CPV]





## Cayman Islands [KY][CYM]



### Central African Republic [CF][CAF]



# Chad [TD][TCD]



#### Chile [CL][CHL]





## China [CN][CHN]



## **Christmas Island [CX][CXR]**



# Cocos (Keeling) Islands [CC]