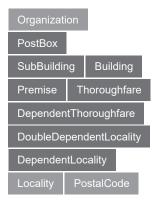

# Albania [AL][ALB]



### Algeria [DZ][DZA]



## American Samoa [AS][ASM]



# Andorra [AD][AND]



1



## Angola [AO][AGO]



## Anguilla [Al][AlA]



# Antigua and Barbuda [AG][ATG]



### Argentina [AR][ARG]





## Armenia [AM][ARM]



## Aruba [AW][ABW]



# Australia [AU][AUS]



#### Austria [AT][AUT]



LVF-2020-07-31

3



## Azerbaijan [AZ][AZE]



## Bahamas [BS][BHS]



# Bahrain [BH][BHR]



# Bangladesh [BD][BGD]



4



## Barbados [BB][BRB]



# Belarus [BY][BLR]



## Belgium [BE][BEL]



## Belize [BZ][BLZ]





### Benin [BJ][BEN]



### Bermuda [BM][BMU]



# Bhutan [BT][BTN]



## Bolivia, Plurinational State of [BO][BOL]





## Bonaire, Sint Eustatius and Saba [BQ][BES]



### Botswana [BW][BWA]



# Brazil [BR][BRA]



## **British Indian Ocean Territory [IO][IOT]**





#### Brunei Darussalam [BN][BRN]



### Bulgaria [BG][BGR]



# Burkina Faso [BF][BFA]



### Burundi [BI][BDI]





# Cambodia [KH][KHM]



#### Cameroon [CM][CMR]



# Canada [CA][CAN]



# Cape Verde [CV][CPV]





## Cayman Islands [KY][CYM]



### Central African Republic [CF][CAF]



# Chad [TD][TCD]



#### Chile [CL][CHL]





## China [CN][CHN]



## **Christmas Island [CX][CXR]**



# Cocos (Keeling) Islands [CC][CCK]



## Colombia [CO][COL]