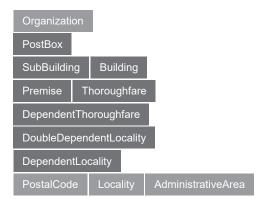

y [IT][ITA]



# Jamaica [JM][JAM]



#### Japan [JP][JPN]





# Jersey [JE][JEY]



# Jordan [JO][JOR]



# Kazakhstan [KZ][KAZ]



# Kenya [KE][KEN]





### Kiribati [KI][KIR]



### Korea, Republic of [KR][KOR]



### Kyrgyzstan [KG][KGZ]



#### Lao People's Democratic Republic [LA][LAO]





#### Latvia [LV][LVA]



### Lebanon [LB][LBN]



# Lesotho [LS][LSO]



## Libya [LY][LBY]





# Lithuania [LT][LTU]



## Luxembourg [LU][LUX]



## Macao [MO][MAC]



## Malawi [MW][MWI]





### Malaysia [MY][MYS]



## Maldives [MV][MDV]



# Mali [ML][MLI]



### Malta [MT][MLT]





### Marshall Islands [MH][MHL]



## Martinique [MQ][MTQ]



# Mauritania [MR][MRT]



#### Mauritius [MU][MUS]





## Mexico [MX][MEX]



# Micronesia, Federated States of [FM][FSM]



## Monaco [MC][MCO]



## Mongolia [MN][MNG]





### Montserrat [MS][MSR]



### Morocco [MA][MAR]



# Myanmar [MM][MMR]



#### Namibia [NA][NAM]





### Nauru [NR][NRU]



## Nepal [NP][NPL]



# Netherlands [NL][NLD]



## **Netherlands Antilles [AN][ANT]**





#### New Caledonia [NC][NCL]



#### New Zealand [NZ][NZL]



## Nicaragua [NI][NIC]



#### Nigeria [NG][NGA]





### Niue [NU][NIU]



## Norfolk Island [NF][NFK]



# Northern Mariana Islands [MP][MNP]



#### Oman [OM][OMN]





#### Pakistan [PK][PAK]



#### Palau [PW][PLW]



## Panama [PA][PAN]



#### Papua New Guinea [PG][PNG]





## Paraguay [PY][PRY]



#### Peru [PE][PER]



#### Philippines [PH][PHL]





#### Pitcairn [PN][PCN]



## Poland [PL][POL]



### Portugal [PT][PRT]



### Puerto Rico [PR][PRI]





## Qatar [QA][QAT]